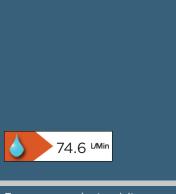

| Flow Rates (I/min)    |      |     |      |      |      |      |  |  |
|-----------------------|------|-----|------|------|------|------|--|--|
| System Pressure (bar) | 0.3  | 0.5 | 1    | 2    | 3    | 5    |  |  |
| BRG 1HBF C            | 22.8 | 30  | 43.1 | 60.9 | 74.6 | 96.4 |  |  |