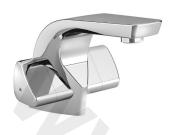

## BRG 1HBF C

## BRIGHT Tap Range Bright 1 Hole Bath Filler Chrome

| Specification                     |                                   |  |  |  |
|-----------------------------------|-----------------------------------|--|--|--|
| Product Type:                     | Bathroom Tap                      |  |  |  |
| Main Construction Material:       | Brass                             |  |  |  |
| Mount Type:                       | Deck                              |  |  |  |
| Handle Type:                      | Round                             |  |  |  |
| Connection Inlet:                 | M16x22mm Compression Flexis       |  |  |  |
| Connection Outlet:                | M24 Flow Straightener             |  |  |  |
| Number of Tap Holes:              | 1                                 |  |  |  |
| Valve/Cartridge Type:             | 3/4 CD Valve 1/4 turn             |  |  |  |
| Plumbing System Requirements:     | Suitable for all plumbing systems |  |  |  |
| Working Pressure Range:           | Min. 0.3, Max. 5.0                |  |  |  |
| Maximum Hot Water Temperature: °C | 60                                |  |  |  |
| Maximum Static Pressure: (bar)    | 10                                |  |  |  |
| Flow Type:                        | single                            |  |  |  |
| Isolation Included:               | No                                |  |  |  |

## Features:

- Long life and easy to use 1/4 turn ceramic disc valves
- Metal fixing nut for added durability
- Flexible tails included
- Minimum working pressure of 0.3 bar